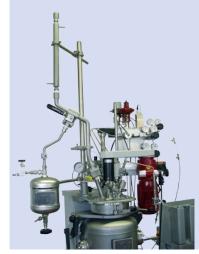

#### Kiloclave 20 lit. steel reactor

60bar/250°C incl. distillation system 2 Massflow controllers for N2 and H2 bds mc for p, T, pH, rpm, flow rates of nitrogen and hydrogen incl. totalizer