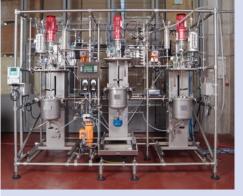

#### Pilot Plant 3 x 20 lit. steel reactor

60bar/250°C pH control, liquid dosing, ATEX