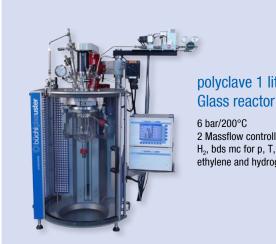

## polyclave 1 lit.

2 Massflow controllers for C<sub>2</sub>H<sub>4</sub> and H<sub>2</sub>, bds mc for p, T, rpm, flow rates of ethylene and hydrogen incl. totalizer