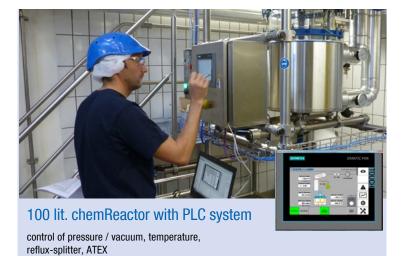

#### PLC based automation Solutions

#### **Predefined control functions:**

- Pressure /vacuum control
- Inertisation cylces
- Reflux controller
- Stirrer control
- Pump control Heating/Cooling unit control
- pH control
- other