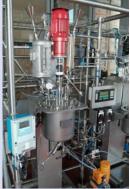

## polyclave 1 lit.

2 Massflow controllers for C<sub>2</sub>H<sub>4</sub> and H<sub>2</sub>, bds mc for p, T, rpm, flow rates of ethylene and hydrogen incl. totalizer