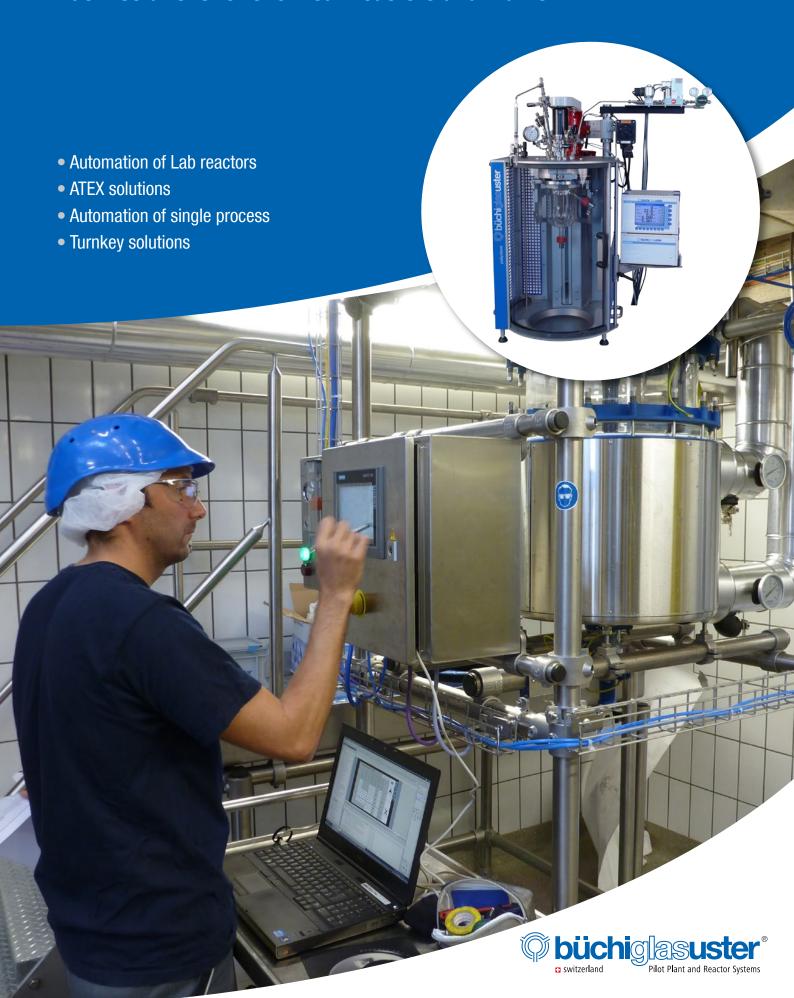

# Measure, Display, Control

**Buchi solutions for chemical Reactors and Plants** 