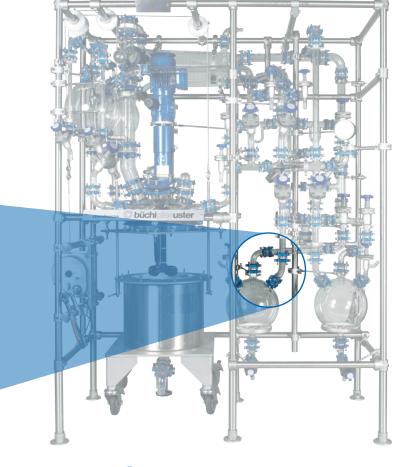

## Safety and reliability with our unique flexible glass connection «büchiflex

## Buchiglas solutions for chemical processing

Safe and reliable connections are the crucial point for dependable operation of Glass Reactors in the chemical and pharmaceutical industry. Our flexible «büchiflex» ball-socket glass connection, with its unique design, has proven to be this reliable and safe connection over the years in numerous installations worldwide in our:

- 5 15 liters Buchi miniPilot Reactors
- 15 250 liters Buchi chemReactors
- Nutsche filters, scrubbers, mixing vessels
- ullet 250 10,000 liters distillation glass overhead, production scale glass equipment

## «büchiflex» advantages

- · Safety with flexibility
- Excellent process vacuum using our self-aligning glass components
- Fast, easy and efficient cleaning with self draining piping, no compensators and all flame polished joints
- Cost effective with: easy and fast installation / maintenance, very short down times (for cleaning cycles)
- · Proper electrical grounding using metal flanges (ATEX)

## büchiflex» glass component system

- standard components from DN 15 600
- · wide range of glass parts, tubes, valves
- short delivery time of complete systems
- efficient planning to meet customer needs
- reliable replacement and spare parts supply
- easy modification of an existing installation / setup
- optimized multipurpose reactor system design
- combined systems with glass lined steel mixing vessels and PTFE components
- · complete Pilot Plant, Kilo Lab process equipment range