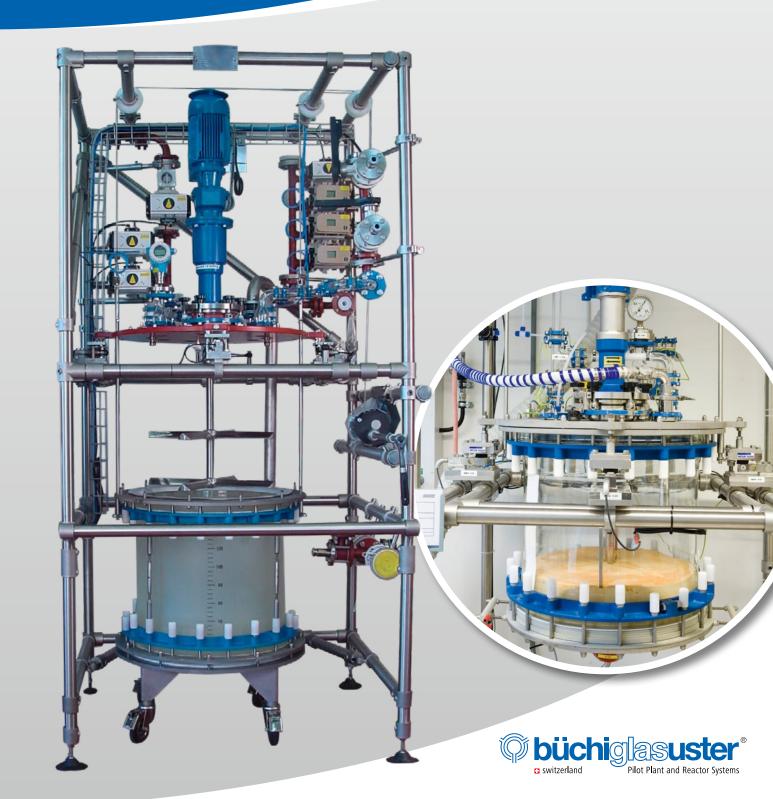

#### **Technical data**

- Volumes: 10-250 liters
- Materials of construction:
  - Glass, PTFE, ETFE/PFA coated steel
  - Stainless Steel / Hastelloy® C22/C276 / Glass-lined steel

Reaction, Purification, Crystallization, Filtration and (Pre-) Drying – all in one Solution.

The exceptional reliability, multifunctionality and chemical stability of Büchi equipment enables us to manufacture top-quality intermediate products and active substances. For us, this versatility has been a persuasive argument for buying Büchi equipment for over 30 years.