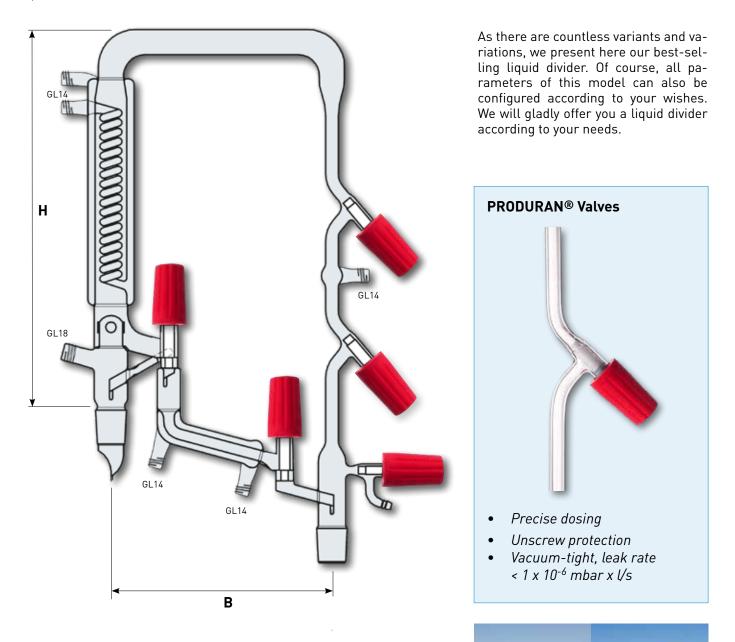

## **Liquid Dividers**

The manually operated column heads are used to adjust the reflux ratio between reflux and drain in distillation columns. Depending on the version, they are designed for operation under vacuum and/or normal pressure.

**Liquid Divider with Intensive and Intercooler, Dead Volume free** In- an outlet NS 29/32, intensive cooler 200 mm

| Article No. | H<br>mm | <b>B</b><br>mm | Valves     | Vakuum<br>operation |
|-------------|---------|----------------|------------|---------------------|
| 20.738.30   | 370     | 170            | Produran 6 | yes                 |

All GL-14 connections with cap and PP olive (optionallly PTFE)